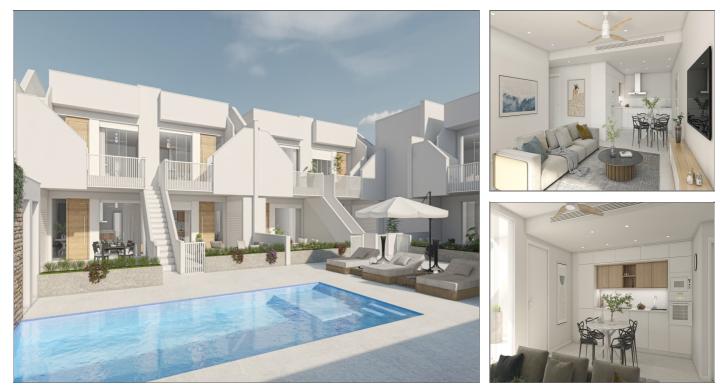

## 2 bedroom Apartment for sale in San Pedro del Pinatar

Ref: 662296

**Bedrooms: 2** 

**Bathrooms: 2** 

Build: 68m<sup>2</sup>

Plot: 84m<sup>2</sup>

Last penthouse available! A collection of exclusive apartments featuring avant-garde design, attention to every detail and a choice of high quality finishes. The complex consists of 1 and 2 bedroom apartments, available in different models: ground floor models with large terraces and with direct access to the communal swimming pool and apartments with private solarium. Every unit will offer an open plan living area, combining kitchen with